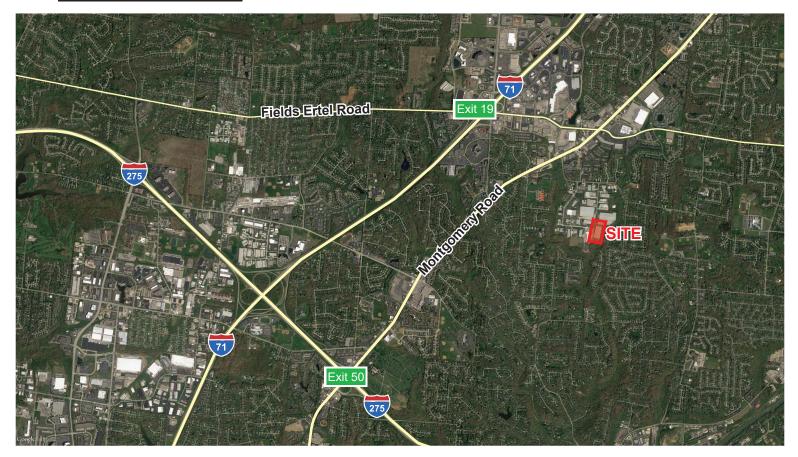

## **185 COMMERCE BOULEVARD** 185 Commerce Boulevard Loveland, OH

| Industrial |
|------------|
| 123,120 SF |
| 123,120 SF |
|            |

- Located in one of the most desirable commerce parks in the Greater Cincinnati area
- Minutes from both I-71 and I-275; less than 15 minutes from I-75
- In close proximity to an abundant offering of full service hotels, restaurants and retailers
- Dock shelters upgraded in 2023
- 6" non-reinforced concrete floor slab
- Office Space Available: 1,200 SF