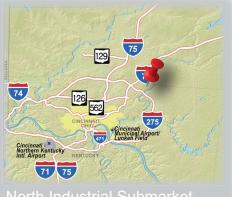

## **185 COMMERCE BOULEVARD** 185 Commerce Boulevard Loveland, OH

| Industrial |
|------------|
| 123,120 SF |
| 123,120 SF |
|            |

- Located in one of the most desirable commerce parks in the Greater Cincinnati area
- Minutes from both I-71 and I-275; less than 15 minutes from I-75
- In close proximity to an abundant offering of full service hotels, restaurants and retailers
- Dock shelters upgraded in 2023
- 6" non-reinforced concrete floor slab
- Office Space Available: 1,200 SF