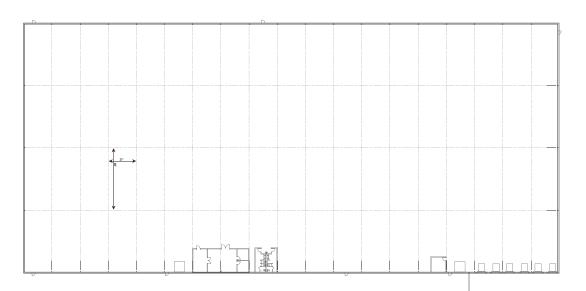

y to an abundant offering of full service hotels, restaurants and retailers
- Dock shelters upgraded in 2023
- 6" non-reinforced concrete floor slab
- Office Space Available: 1,200 SF









Josh Young Senior Managing Director

513-864-6602 josh.young@nmrk.com Si Pitstick Executive Managing Director 513-864-6600 si.pitstick@nmrk.com

#### **Building Specs.**

| Clear Height   | 24'                       |
|----------------|---------------------------|
| Column Spacing | 27' x 60'                 |
| Dock Doors     | 6 (with levelers)         |
| Drive In Doors | <b>2</b> (12'x14')        |
| Power          | 2,000 amps, 480v, 3 phase |
| Sprinkler      | ESFR                      |

# **185 COMMERCE BOULEVARD** 185 Commerce Boulevard Loveland, OH



#### Access Aerial



### Floor Plan