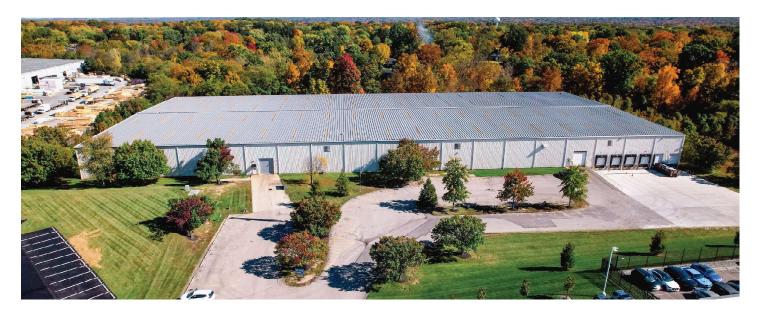

## **185 COMMERCE BOULEVARD** 185 Commerce Boulevard Loveland, OH



| Industrial |
|------------|
| 123,120 SF |
| 123,120 SF |
|            |

- Located in one of the most desirable commerce parks in the Greater Cincinnati area
- Minutes from both I-71 and I-275; less than 15 minutes from I-75
- In close proximity to an abundant offering of full service hotels, restaurants and retailers
- Dock shelters upgraded in 2023
- 6" non-reinforced concrete floor slab
- Office Space Available: 1,200 SF









Josh Young Senior Managing Director

513-864-6602 josh.young@nmrk.com Si Pitstick Executive Managing Director 513-864-6600 si.pitstick@nmrk.com

#### **Building Specs.**

| Clear Height   | 24'                       |
|----------------|---------------------------|
| Column Spacing | 27' x 60'                 |
| Dock Doors     | 6 (with levelers)         |
| Drive In Doors | <b>2</b> (12'x14')        |
| Power          | 2,000 amps, 480v, 3 phase |
| Sprinkler      | ESFR                      |

# **185 COMMERCE BOULEVARD** 185 Commerce Boulevard Loveland, OH



#### Access Aerial



### Floor Plan