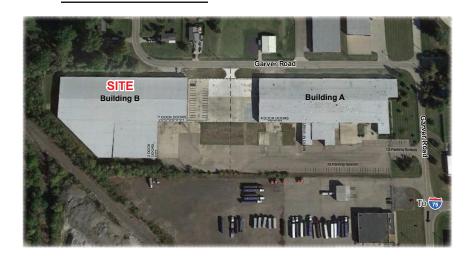

## **801 - B GARVER** 801 - B Garver Road Monroe, OH

USE: Industrial Warehouse / Manufacturing

SPACE AVAILABLE: 0 SF BUILDING SIZE: 106,635 SF

- Zoned H-1; Heavy Industrial District
- Excellent access to and from I-75
- Midway between downtown Cincinnati and downtown Dayton
- 20 major metro markets within 400 miles, 30 within 600 miles
- 5 international, corporate or private jet airlines within 30 miles
- 9 dock doors with levelers
- 1 drive-in door
- Ceiling height: Varies from 16'5" to 20'9"

## **801 - B GARVER** 801 - B Garver Road Monroe, OH

## **Access Aerial**

Site Plan