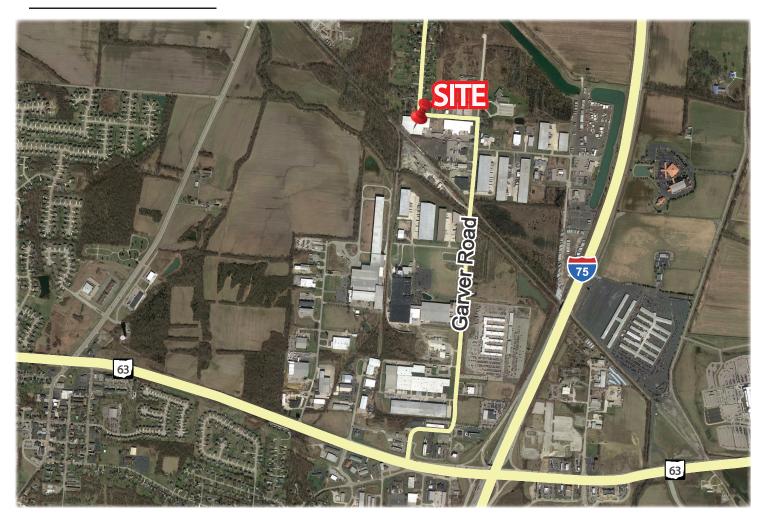

## **801 - B GARVER** 801 - B Garver Road Monroe, OH



USE: Industrial Warehouse / Manufacturing

SPACE AVAILABLE: 0 SF BUILDING SIZE: 106,635 SF

- Zoned H-1; Heavy Industrial District
- Excellent access to and from I-75
- Midway between downtown Cincinnati and downtown Dayton
- 20 major metro markets within 400 miles, 30 within 600 miles
- 5 international, corporate or private jet airlines within 30 miles
- 9 dock doors with levelers
- 1 drive-in door
- Ceiling height: Varies from 16'5" to 20'9"







John Vollbracht
Director of Leasing and
Asset Strategy
513-699-8830
JVollbracht@neyer1.com



## **801 - B GARVER** 801 - B Garver Road Monroe, OH



## **Access Aerial**



Site Plan