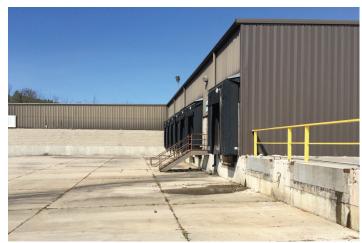

## **801 - B GARVER** 801 - B Garver Road Monroe, OH

USE: Industrial Warehouse / Manufacturing

SPACE AVAILABLE: 0 SF BUILDING SIZE: 106,635 SF

- Zoned H-1; Heavy Industrial District
- Excellent access to and from I-75
- Midway between downtown Cincinnati and downtown Dayton
- 20 major metro markets within 400 miles, 30 within 600 miles
- 5 international, corporate or private jet airlines within 30 miles
- 9 dock doors with levelers
- 1 drive-in door
- Ceiling height: Varies from 16'5" to 20'9"