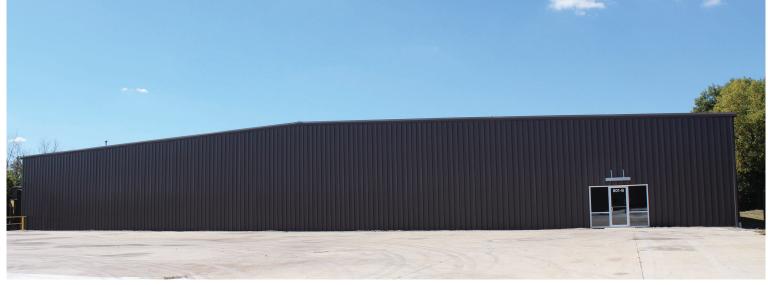

## **801 - B GARVER** 801 - B Garver Road Monroe, OH

USE: Industrial Warehouse / Manufacturing

SPACE AVAILABLE: 0 SF BUILDING SIZE: 106,635 SF

- Zoned H-1; Heavy Industrial District
- Excellent access to and from I-75
- Midway between downtown Cincinnati and downtown Dayton
- 20 major metro markets within 400 miles, 30 within 600 miles
- 5 international, corporate or private jet airlines within 30 miles
- 9 dock doors with levelers
- 1 drive-in door
- Ceiling height: Varies from 16'5" to 20'9"