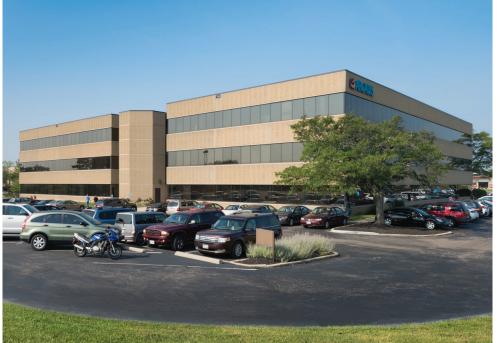

## **FOUNTAIN POINTE I** 4665 Cornell Road Blue Ash, OH

## SPACE AVAILABLE: BUILDING SIZE:

53,777 SF 94,494 SF

- 3-story office building with stylishly renovated interiors
- Prominently located at the high-traffic intersection of Cornell Road and Reed Hartman Highway
- Suite sizes ranging from 900 to 20,000 SF
- Professionally managed for day-to-day operations
- Complimentary access to building conference center
- Convenient access to major interstates (I-71, I-75, and I-275)
- Abundance of dining and hotel options within 5 minutes
- Opportunity for building signage for maximum exposure