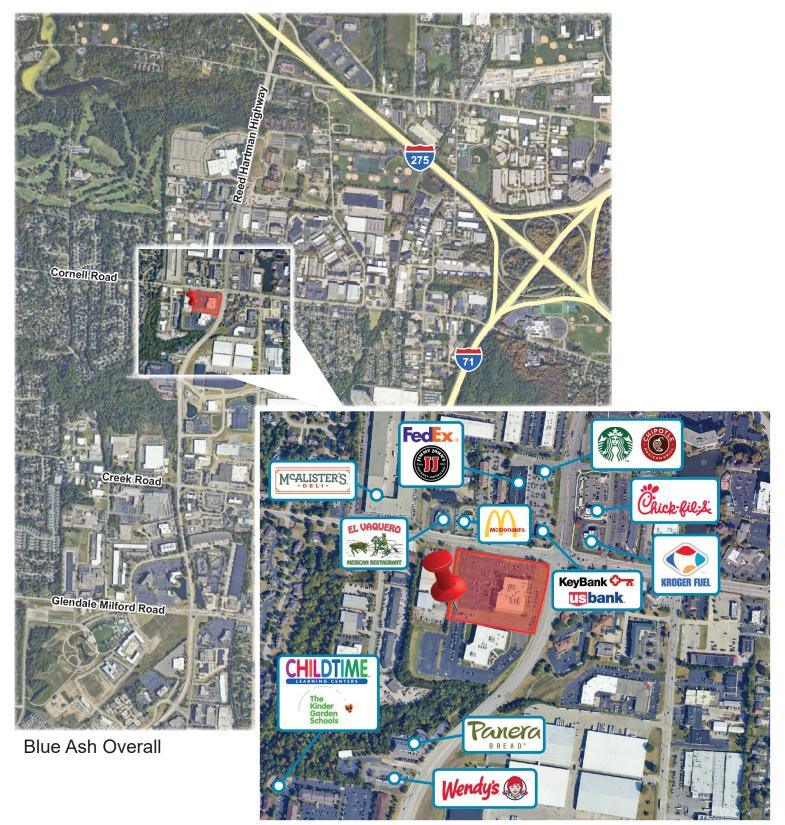

## **FOUNTAIN POINTE I** 4665 Cornell Road Blue Ash, OH

Amenities within 1 mile