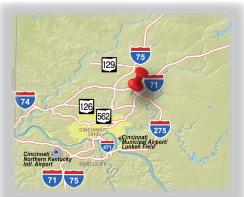

## SPACE AVAILABLE: BUILDING SIZE:

53,777 SF 94,494 SF

- 3-story office building with stylishly renovated interiors
- Prominently located at the high-traffic intersection of Cornell Road and Reed Hartman Highway
- Suite sizes ranging from 900 to 20,000 SF
- Professionally managed for day-to-day operations
- Complimentary access to building conference center
- Convenient access to major interstates (I-71, I-75, and I-275)
- Abundance of dining and hotel options within 5 minutes
- Opportunity for building signage for maximum exposure