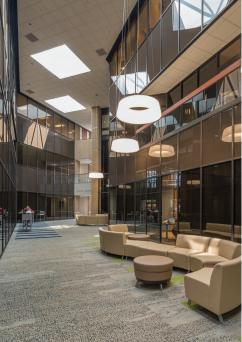

## SPACE AVAILABLE: BUILDING SIZE:

53,777 SF 94,494 SF

- 3-story office building with stylishly renovated interiors
- Prominently located at the high-traffic intersection of Cornell Road and Reed Hartman Highway
- Suite sizes ranging from 900 to 20,000 SF
- Professionally managed for day-to-day operations
- Complimentary access to building conference center
- Convenient access to major interstates (I-71, I-75, and I-275)
- Abundance of dining and hotel options within 5 minutes
- Opportunity for building signage for maximum exposure