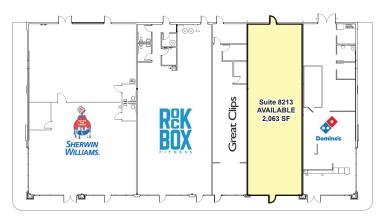

## HIGHLANDS RETAIL CENTER I 8205-8215 Highland Pointe Drive West Chester Township, OH

USE: Retail SPACE AVAILABLE: 2,063 SF BUILDING SIZE: 12,080 SF

- Part of a retail development, including a fitness facility,
  Wal-Mart Supercenter, and several convenience retailers
- Located at Cincinnati-Dayton Road and I-75, Exit 21
- I-75 ADT of 114,110
- Growing, affluent Northern Cincinnati community
- Residential center of township
- Great visibility along Cincinnati-Dayton Road 22,960 ADT