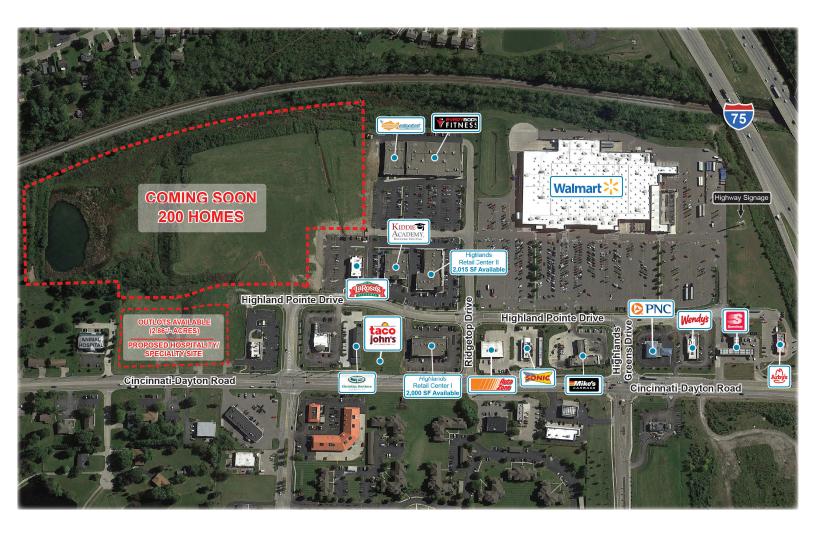

## HIGHLANDS RETAIL CENTER I 8205-8215 Highland Pointe Drive West Chester Township, OH

USE: Retail SPACE AVAILABLE: 2,063 SF BUILDING SIZE: 12,080 SF

- Part of a retail development, including a fitness facility,
  Wal-Mart Supercenter, and several convenience retailers
- Located at Cincinnati-Dayton Road and I-75, Exit 21
- I-75 ADT of 114,110
- Growing, affluent Northern Cincinnati community
- Residential center of township
- Great visibility along Cincinnati-Dayton Road 22,960 ADT

## HIGHLANDS RETAIL CENTER I 8205-8215 Highland Pointe Drive West Chester Township, OH

Site Plan