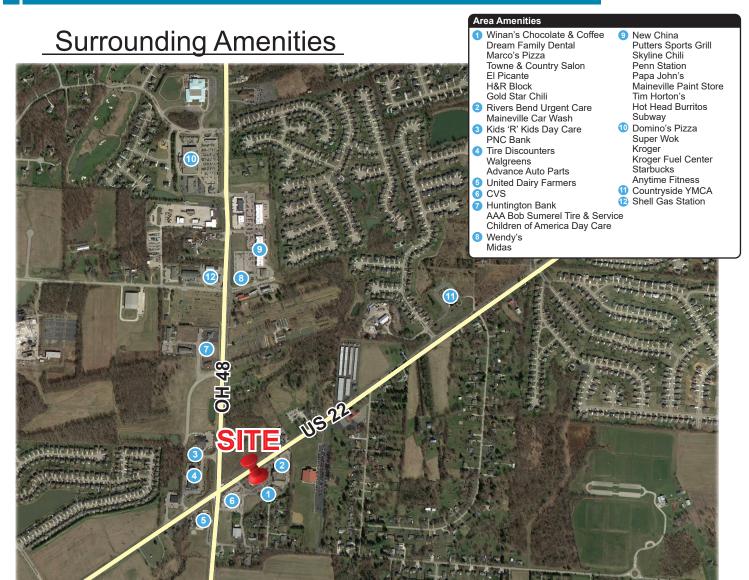

## MAINEVILLE CROSSING RETAIL 21 East US Highway 22 Maineville, OH

USE: Retail SPACE AVAILABLE: 0 SF BUILDING SIZE: 13,955 SF

- Frontage on US Highway 22 (State Route 3)
- High traffic area; ADT of 17,000 along US Highway 22
- Minutes from I-71
- Located in Hamilton Township, one of Warren County's fastest growing townships
- Tenants include service retailers and a restaurant
- Adjacent to a vacant 1.4 acre proposed build to suit retail site