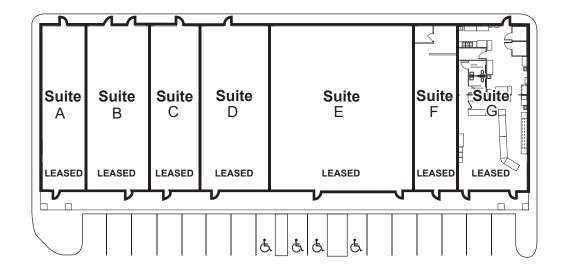

## MAINEVILLE CROSSING RETAIL 21 East US Highway 22 Maineville, OH

USE: Retail SPACE AVAILABLE: 0 SF BUILDING SIZE: 13,955 SF

- Frontage on US Highway 22 (State Route 3)
- High traffic area; ADT of 17,000 along US Highway 22
- Minutes from I-71
- Located in Hamilton Township, one of Warren County's fastest growing townships
- Tenants include service retailers and a restaurant
- Adjacent to a vacant 1.4 acre proposed build to suit retail site