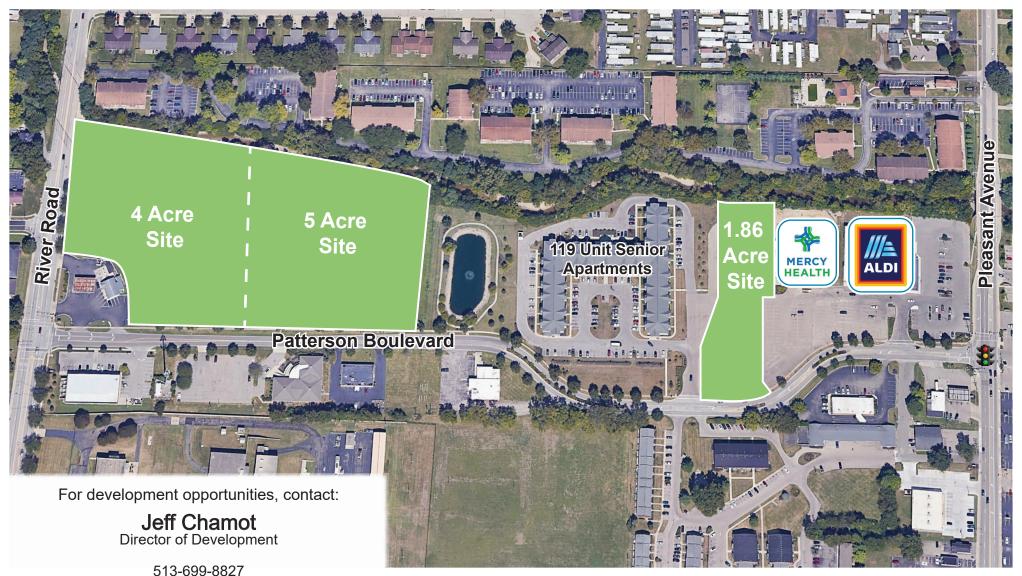

## **PATTERSON PLACE** Pleasant Avenue and Patterson Boulevard, Fairfield, OH

AVAILABLE: USES:

1.86-9 Acres Residential Retail Office

- Retail/Office build to suit and residential opportunities available
- Great location in downtown Fairfield; within walking distance to countless retail and services
- Streetscaping along Patterson Boulevard

## **PATTERSON PLACE** Pleasant Avenue and Patterson Boulevard, Fairfield, OH

JChamot@neyer1.com

NEYER PROPERTIES

Land Development | Investment | Redevelopment | Construction Management

Leading Development Solutions • never1.com • 513.563.7555