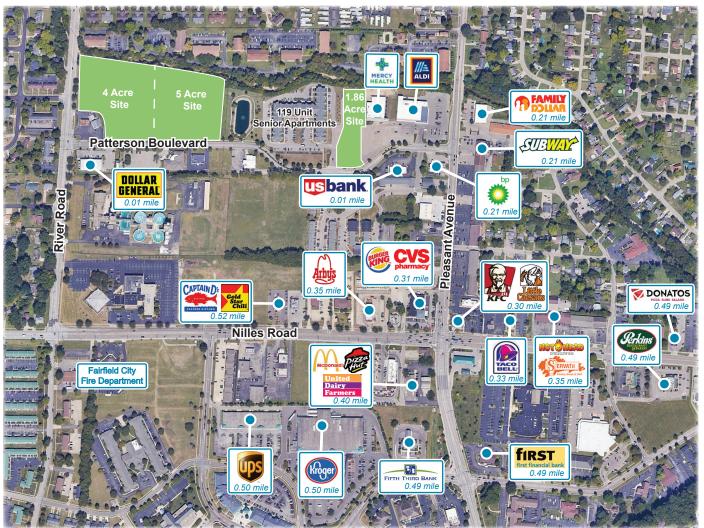

## **PATTERSON PLACE** Pleasant Avenue and Patterson Boulevard, Fairfield, OH

AVAILABLE: USES:

1.86-9 Acres Residential Retail Office

- Retail/Office build to suit and residential opportunities available
- Great location in downtown Fairfield; within walking distance to countless retail and services
- Streetscaping along Patterson Boulevard