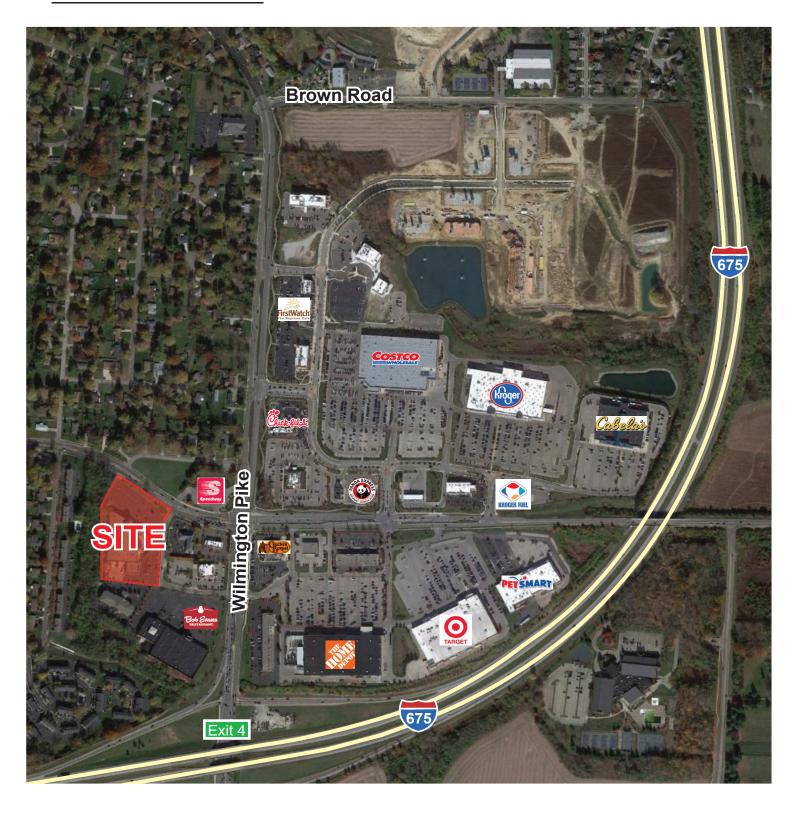

## DAYTON WATSON'S 2590 E Whipp Rd Centerville, OH

| Retail    |
|-----------|
| 0 SF      |
| 54,352 SF |
|           |

- Less than 4 miles from I-675
- Located in the affluent Dayton suburb of Centerville
- Area has seen continued investment in both infrastructure & new retail
- Ample on-site parking
- Easy access off of E Whipp Road
- Surrounded by major retailers including Target, Costco, Kroger, & First Watch

## **Amenities Aerial**