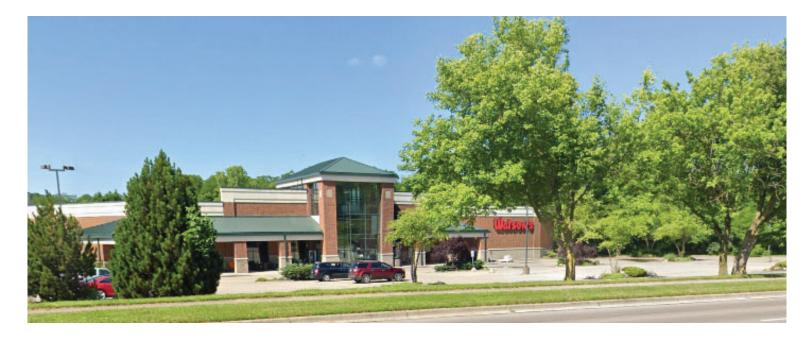

## DAYTON WATSON'S 2590 E Whipp Rd Centerville, OH

| Retail    |
|-----------|
| 0 SF      |
| 54,352 SF |
|           |

- Less than 4 miles from I-675
- Located in the affluent Dayton suburb of Centerville
- Area has seen continued investment in both infrastructure & new retail
- Ample on-site parking
- Easy access off of E Whipp Road
- Surrounded by major retailers including Target, Costco, Kroger, & First Watch

## **Building Specs.**

| Year Built       | 2003                         |
|------------------|------------------------------|
| Clear Height     | 20' clearance                |
| Overhead Doors   | 2 doors (10' x 10')          |
| Drive-in Doors   | 1 door (14' high)            |
| Roof             | Sloping, rubber membrane     |
| Sprinkler System | 100% sprinklered, wet system |
|                  |                              |