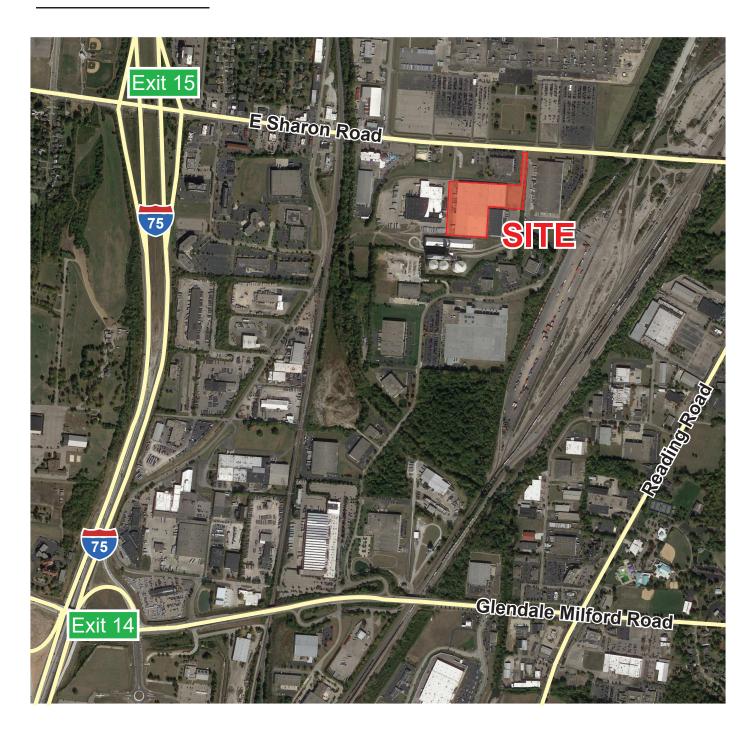

### **Access Aerial**

# 2875 E Sharon Rd Cincinnati, OH

USE: SPACE AVAILABLE: BUILDING SIZE: Industrial / Warehouse

0 SF

266,500 SF

- Less than 2 miles from I-275; 3 miles from I-75
- Direct access for distribution throughout the Midwest
- Ample parking and truck court area
- Easy access of off E Sharon Rd
- Located across the street from Ford Motor Plant
- Surrounded by dining, hotels, fuel, retail and warehouses