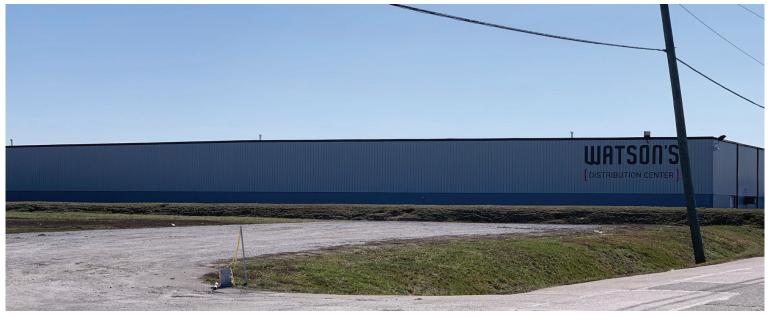

## WATSON'S DISTRIBUTION

# 2875 E Sharon Rd Cincinnati, OH

USE: SPACE AVAILABLE: BUILDING SIZE: Industrial / Warehouse

0 SF

266,500 SF

- Less than 2 miles from I-275; 3 miles from I-75
- Direct access for distribution throughout the Midwest
- Ample parking and truck court area
- Easy access of off E Sharon Rd
- Located across the street from Ford Motor Plant
- Surrounded by dining, hotels, fuel, retail and warehouses

## WATSON'S DISTRIBUTION 2875 E Sharon Rd Cincinnati, OH