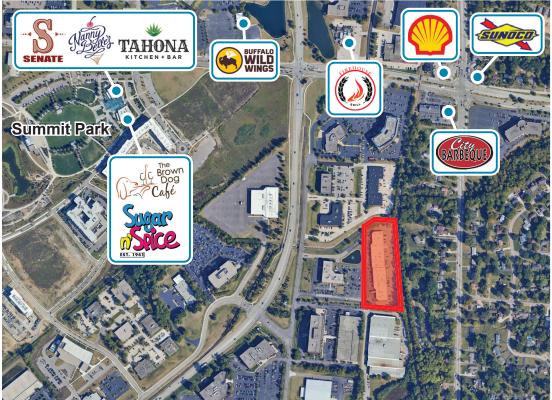

# **VISTA BUSINESS CENTER II**

10220 - 10248 Alliance Road Blue Ash, OH

Blue Ash Overall

Amenities within 1 mile