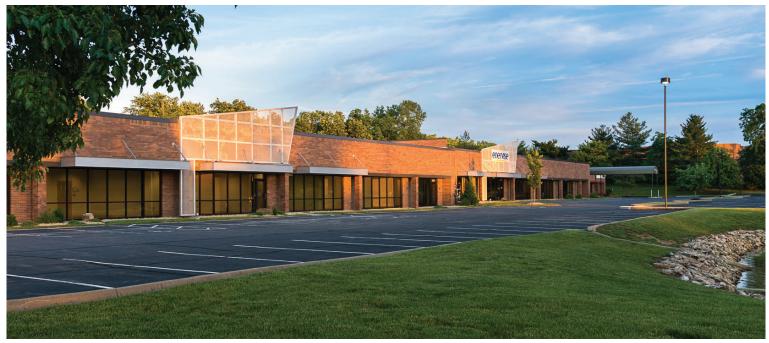

## **VISTA BUSINESS CENTER II**

10220 - 10248 Alliance Road Blue Ash, OH

SPACE AVAILABLE: BUILDING SIZE:

6,205 SF 56,264 SF

- Building and monument signage available along Alliance Road
- Located in close proximity to Blue Ash's many amenities, including dining, shopping, and banking
- Less than 5 minutes from Summit Park, which offers trails, an observation tower, and on-site restaurants
- Individual facade signage available for each suite

# **VISTA BUSINESS CENTER II**

10220 - 10248 Alliance Road Blue Ash, OH

Blue Ash Overall

Amenities within 1 mile