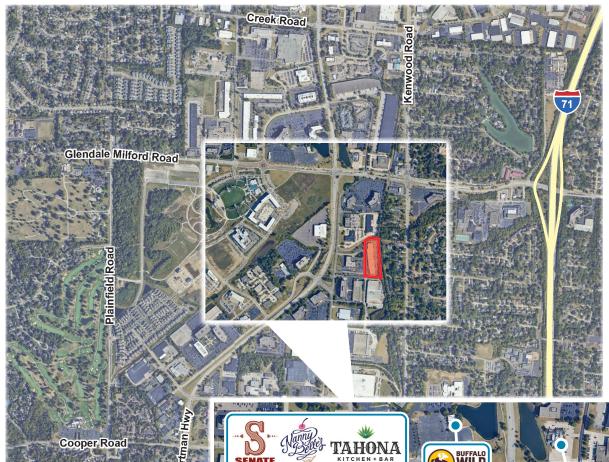

# **VISTA BUSINESS CENTER II**

10220 - 10248 Alliance Road Blue Ash, OH

Blue Ash Overall

Amenities within 1 mile