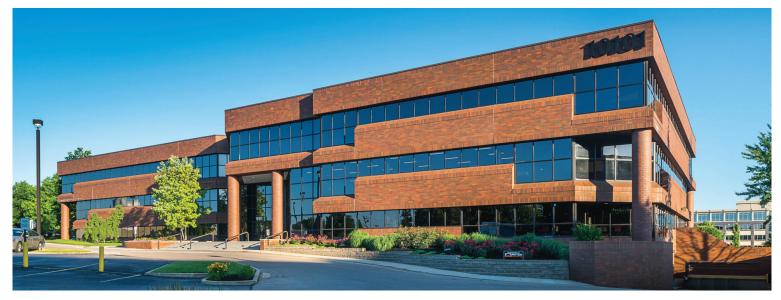

## **NORTHMARK I** 10101 Alliance Road Blue Ash, OH

SPACE AVAILABLE: **BUILDING SIZE:** 

41,211 SF 102,892 SF

- Prominent visibility from Reed Hartman Highway
- Opportunity for monument signage for maximum brand exposure
- Located in close proximity to Blue Ash's many amenities, including dining, shopping, and banking
- Minutes from I-71, I-75, I-275 and Ronald Reagan Highway
- Access to on-site conference room and all Never portfolio conference facilities
- Less than 5 minutes from Summit Park, which offers trails, an observation tower, and on-site restaurants

# NORTHMARK I 10101 Alliance Road Blue Ash, OH