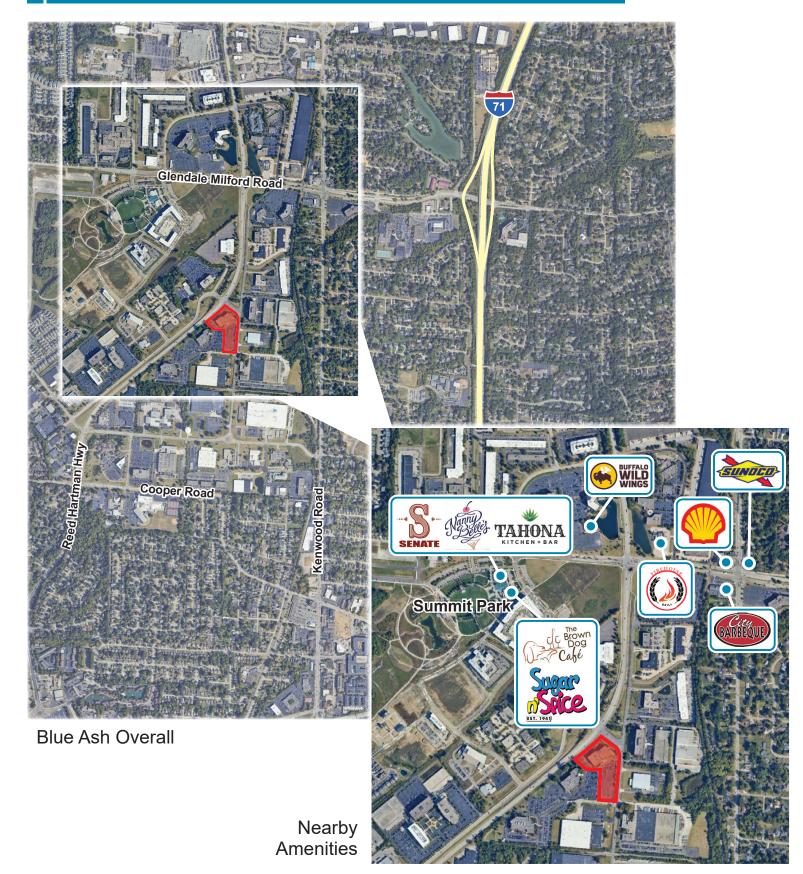

## **NORTHMARK I** 10101 Alliance Road Blue Ash, OH

SPACE AVAILABLE: **BUILDING SIZE:** 

41,211 SF 102,892 SF

- Prominent visibility from Reed Hartman Highway
- Opportunity for monument signage for maximum brand exposure
- Located in close proximity to Blue Ash's many amenities, including dining, shopping, and banking
- Minutes from I-71, I-75, I-275 and Ronald Reagan Highway
- Access to on-site conference room and all Never portfolio conference facilities
- Less than 5 minutes from Summit Park, which offers trails, an observation tower, and on-site restaurants