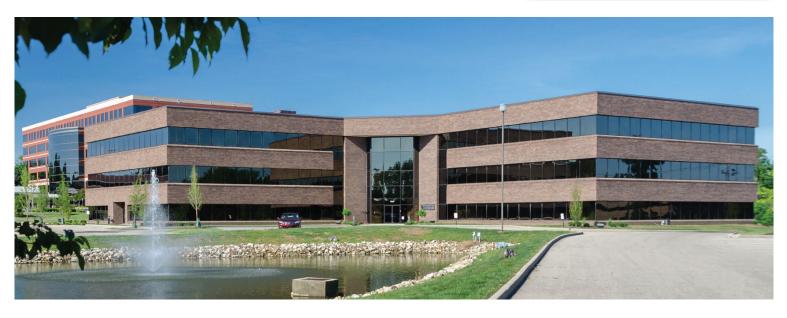

## VISTA BUSINESS CENTER I 10200 Alliance Road Blue Ash, OH

## SPACE AVAILABLE: BUILDING SIZE:

37,739 SF 63,261 SF

- Flexible floor plans are able to accommodate users of all sizes
- Prominent visibility from Reed Hartman Highway
- Opportunity for building & monument signage along Alliance Road for maximum brand exposure
- Up to 22,192 contiguous SF of office space
- Located in close proximity to Blue Ash's many amenities, including dining, shopping, and banking
- Less than 5 minutes from Summit Park, which offers trails, an observation tower, and on-site restaurants