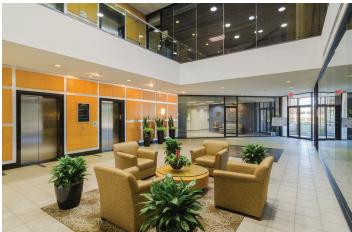

## SPACE AVAILABLE: BUILDING SIZE:

37,739 SF 63,261 SF

- Flexible floor plans are able to accommodate users of all sizes
- Prominent visibility from Reed Hartman Highway
- Opportunity for building & monument signage along Alliance Road for maximum brand exposure
- Up to 22,192 contiguous SF of office space
- Located in close proximity to Blue Ash's many amenities, including dining, shopping, and banking
- Less than 5 minutes from Summit Park, which offers trails, an observation tower, and on-site restaurants