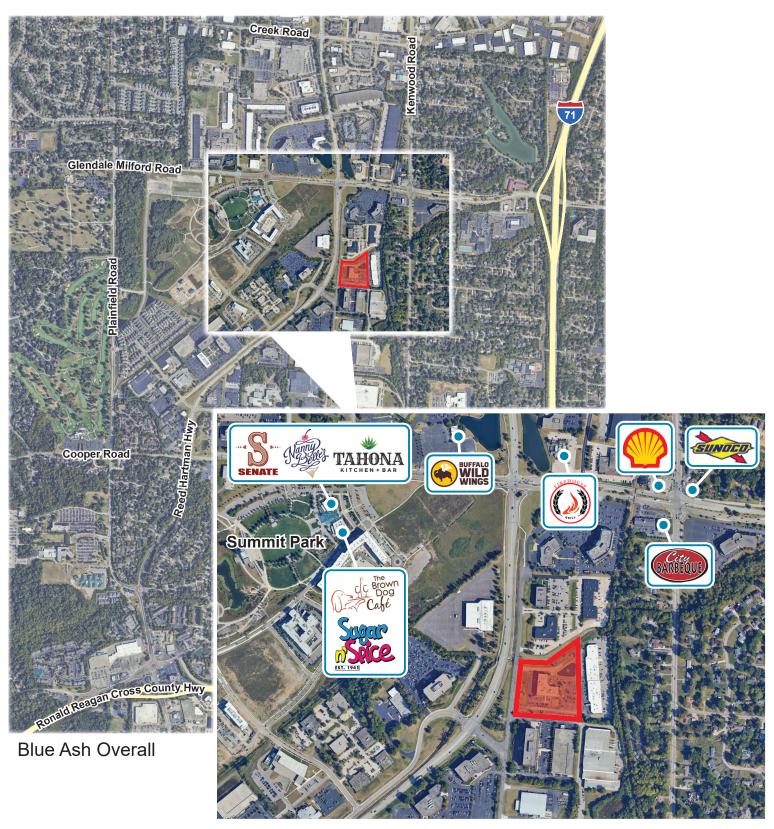

## VISTA BUSINESS CENTER I 10200 Alliance Road Blue Ash, OH

Amenities within 1 mile