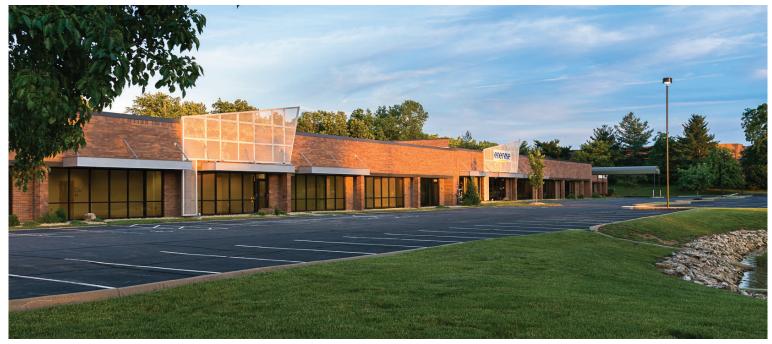

## **VISTA BUSINESS CENTER II**

10220 - 10248 Alliance Road Blue Ash, OH

SPACE AVAILABLE: BUILDING SIZE:

6,205 SF 56,264 SF

- Building and monument signage available along Alliance Road
- Located in close proximity to Blue Ash's many amenities, including dining, shopping, and banking
- Less than 5 minutes from Summit Park, which offers trails, an observation tower, and on-site restaurants
- Individual facade signage available for each suite