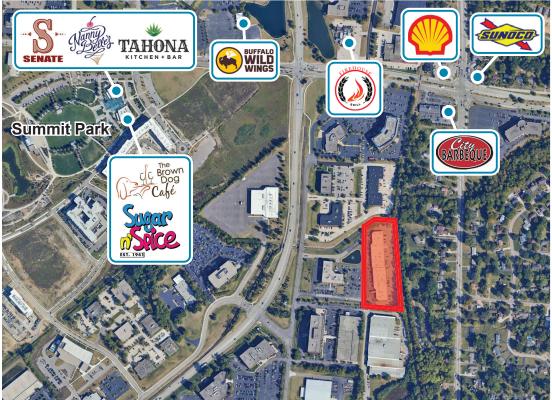

## **VISTA BUSINESS CENTER II**

10220 - 10248 Alliance Road Blue Ash, OH

SPACE AVAILABLE: BUILDING SIZE:

6,205 SF 56,264 SF

- Building and monument signage available along Alliance Road
- Located in close proximity to Blue Ash's many amenities, including dining, shopping, and banking
- Less than 5 minutes from Summit Park, which offers trails, an observation tower, and on-site restaurants
- Individual facade signage available for each suite

# **VISTA BUSINESS CENTER II**

10220 - 10248 Alliance Road Blue Ash, OH

Blue Ash Overall

Amenities within 1 mile