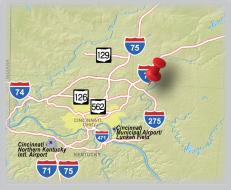

## **185 COMMERCE BOULEVARD** 185 Commerce Boulevard Loveland, OH

| USE:             |
|------------------|
| SPACE AVAILABLE: |
| BUILDING SIZE:   |

Industrial 0 SF 123,120 SF

- Located in one of the most desirable commerce parks in the Greater Cincinnati area
- Minutes from both I-71 and I-275; less than 15 minutes from I-75
- In close proximity to an abundant offering of full service hotels, restaurants and retailers
- Dock shelters upgraded in 2023
- 6" non-reinforced concrete floor slab
- Office Space Available: 1,200 SF
- Approximately 50 parking spaces

Iorth Industrial Submarket