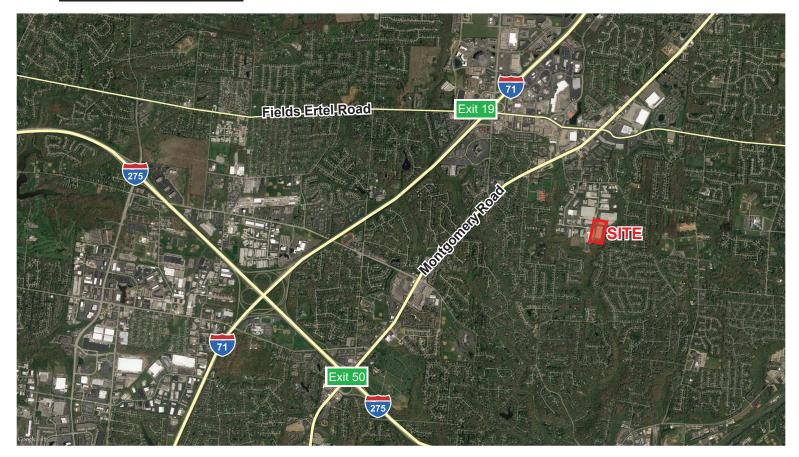

## **185 COMMERCE BOULEVARD** 185 Commerce Boulevard Loveland, OH

| USE:             |
|------------------|
| SPACE AVAILABLE: |
| BUILDING SIZE:   |

Industrial 0 SF 123,120 SF

- Located in one of the most desirable commerce parks in the Greater Cincinnati area
- Minutes from both I-71 and I-275; less than 15 minutes from I-75
- In close proximity to an abundant offering of full service hotels, restaurants and retailers
- Dock shelters upgraded in 2023
- 6" non-reinforced concrete floor slab
- Office Space Available: 1,200 SF
- Approximately 50 parking spaces