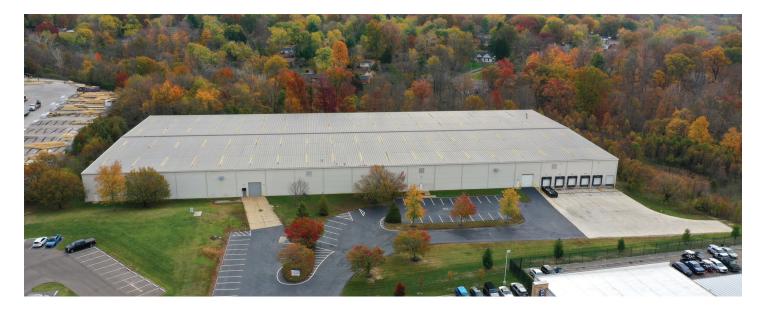

## **185 COMMERCE BOULEVARD** 185 Commerce Boulevard Loveland, OH



| USE:             |
|------------------|
| SPACE AVAILABLE: |
| BUILDING SIZE:   |

Industrial 0 SF 123,120 SF

- Located in one of the most desirable commerce parks in the Greater Cincinnati area
- Minutes from both I-71 and I-275; less than 15 minutes from I-75
- In close proximity to an abundant offering of full service hotels, restaurants and retailers
- Dock shelters upgraded in 2023
- 6" non-reinforced concrete floor slab
- Office Space Available: 1,200 SF
- Approximately 50 parking spaces



Iorth Industrial Submarket





#### Rod MacEachen

Partner

513-675-5764 rod@sqftcommercial.com

### Roddy MacEachen

Owner/Partner 513-739-3984

513-739-3984 roddy@sqftcommercial.com

#### **Building Specs.**

| Clear Height   | 24'-27'                               |
|----------------|---------------------------------------|
| Column Spacing | 27' x 60'                             |
| Dock Doors     | 6 (8'6"x10' with levelers)            |
| Drive In Doors | 2 (12'×14')                           |
| Power          | 2,000 amps, 480v, 3 phase             |
| Sprinkler      | ESFR with fire pump                   |
| Lighting       | LED's at approximately 25 foot candle |

# **185 COMMERCE BOULEVARD** 185 Commerce Boulevard Loveland, OH



### Access Aerial



### Floor Plan

| N                 |   |         | -