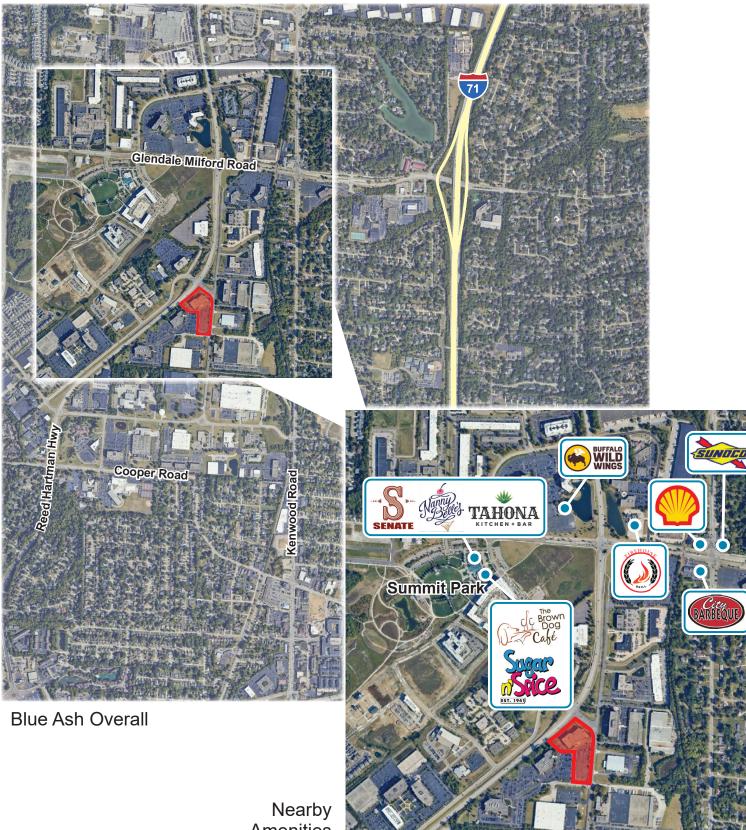

## SPACE AVAILABLE: BUILDING SIZE:

39,296 SF 102,868 SF

- Prominent visibility from Reed Hartman Highway
- Opportunity for monument signage for maximum brand exposure
- Located in close proximity to Blue Ash's many amenities, including dining, shopping, and banking
- Minutes from I-71, I-75, I-275 and Ronald Reagan Highway
- Access to on-site conference room and all Neyer portfolio conference facilities
- Less than 5 minutes from Summit Park, which offers trails, an observation tower, and on-site restaurants

## **NORTHMARK I 10101 Alliance Road Blue Ash, OH**

Amenities