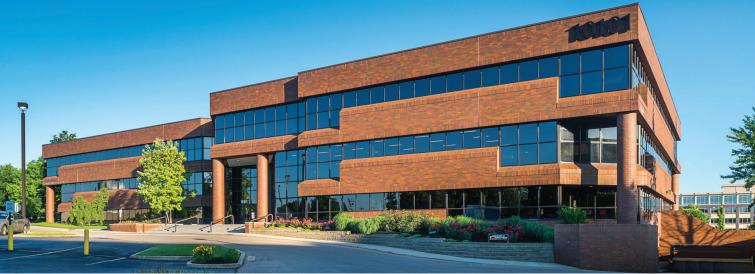

## **NORTHMARK I** 10101 Alliance Road Blue Ash, OH

## SPACE AVAILABLE: BUILDING SIZE:

39,296 SF 102,868 SF

- Prominent visibility from Reed Hartman Highway
- Opportunity for monument signage for maximum brand exposure
- Located in close proximity to Blue Ash's many amenities, including dining, shopping, and banking
- Minutes from I-71, I-75, I-275 and Ronald Reagan Highway
- Access to on-site conference room and all Neyer portfolio conference facilities
- Less than 5 minutes from Summit Park, which offers trails, an observation tower, and on-site restaurants