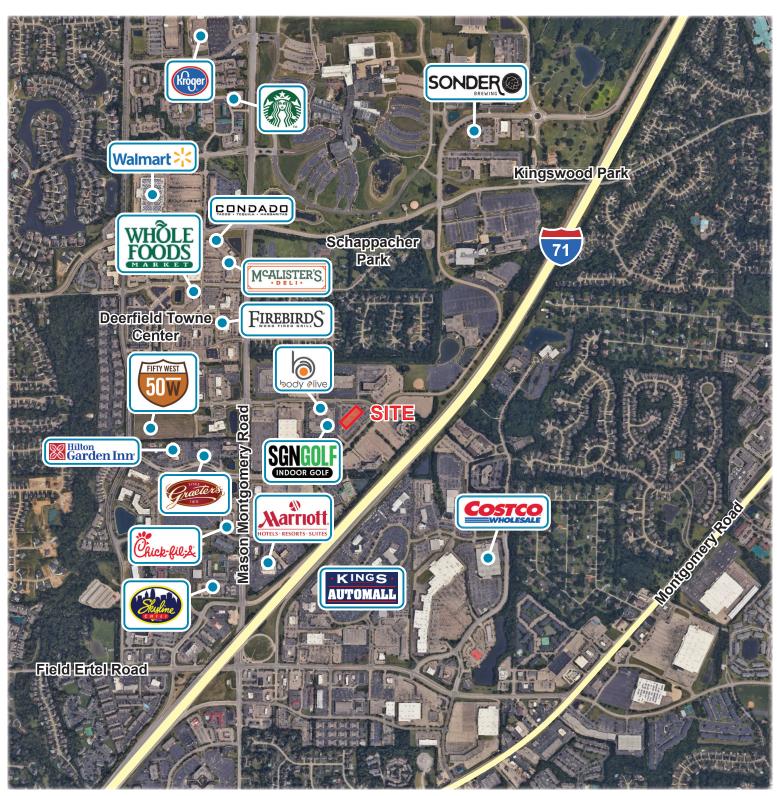

## **4660 DUKE DRIVE**

## 4660 Duke Drive Mason, OH



SPACE AVAILABLE: BUILDING SIZE:

25,310 SF 78,253 SF

- Located within Governor's Pointe, one of Cincinnati's most desirable office parks
- Has excellent access and visibility from I-71 for maximum brand exposure
- The park-life setting has direct access to sidewalks and is surrounded by countless amenities and strong residential demographics
- In close proximity to a diverse range of dining options and a plethora of retail stores







## **Scott Abernethy**

Senior Director

513-763-3013 Scott.Abernethy@cushwake.com

## **4660 DUKE DRIVE** 4660 Duke Drive Mason, OH





**Nearby Amenities**