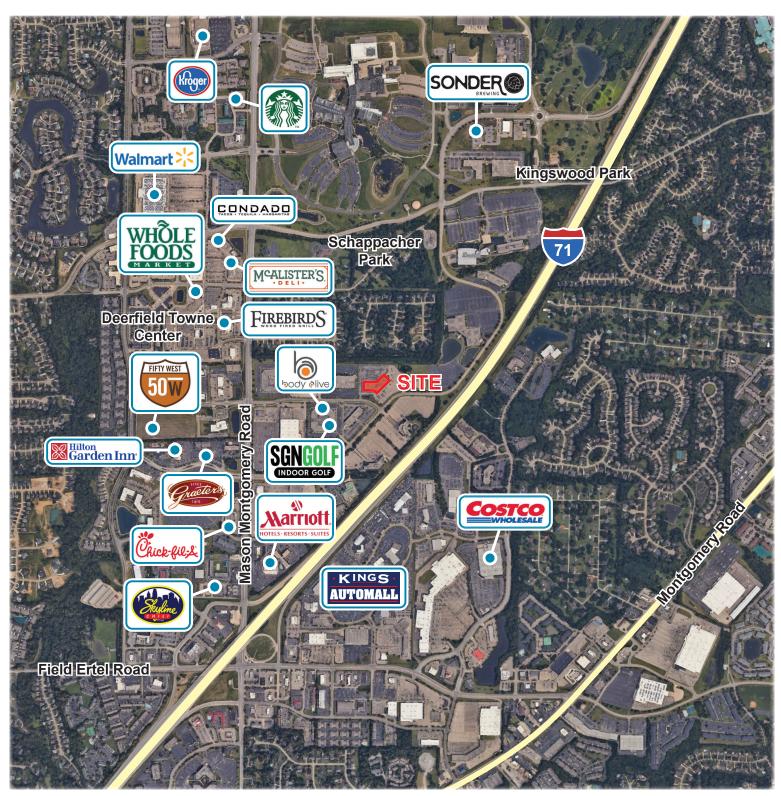

## 4680 PARKWAY DRIVE 4680 Parkway Drive Mason, OH



SPACE AVAILABLE: BUILDING SIZE:

32,007 SF 128,490 SF

- Located within Governor's Pointe, one of Cincinnati's most desirable office parks
- Has excellent access and visibility from I-71 for maximum brand exposure
- The park-life setting has direct access to sidewalks and is surrounded by countless amenities and strong residential demographics
- In close proximity to a diverse range of dining options and a plethora of retail stores







## **Scott Abernethy**

Senior Director

513-763-3013 Scott.Abernethy@cushwake.com

## 4680 PARKWAY DRIVE 4680 Parkway Drive Mason, OH





**Nearby Amenities**