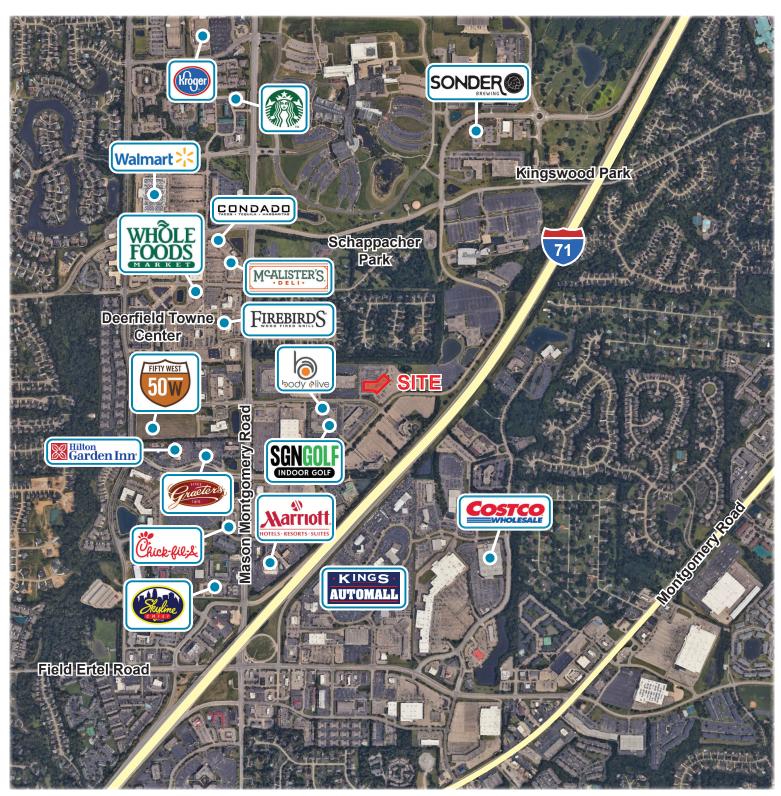

## 4680 PARKWAY DRIVE 4680 Parkway Drive Mason, OH



SPACE AVAILABLE: BUILDING SIZE:

37,536 SF 128,490 SF

- Located within Governor's Pointe, one of Cincinnati's most desirable office parks
- Has excellent access and visibility from I-71 for maximum brand exposure
- The park-life setting has direct access to sidewalks and is surrounded by countless amenities and strong residential demographics
- In close proximity to a diverse range of dining options and a plethora of retail stores







## **Scott Abernethy**

Senior Director

513-763-3013 Scott.Abernethy@cushwake.com

## 4680 PARKWAY DRIVE 4680 Parkway Drive Mason, OH





**Nearby Amenities**