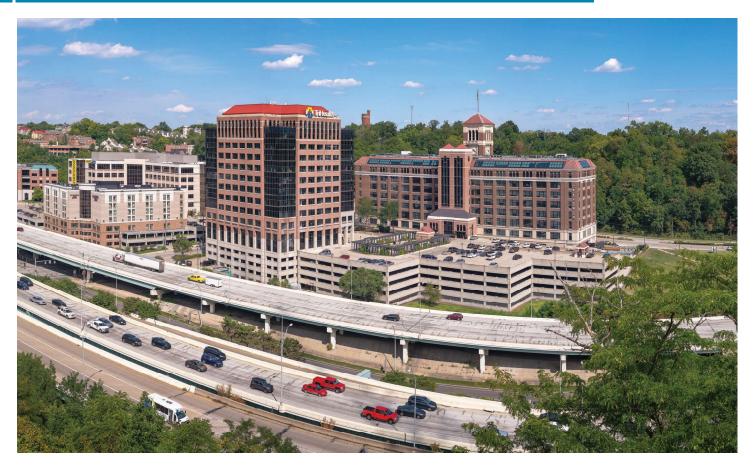

#### **Prominent Location**

Sitting twelve stories tall, The Baldwin Offices is prominently situated at the gateway to Cincinnati's Central Business District. The office building is prominently positioned abutting I-71, offering superior visibility to the estimated 106,810 cars per day that pass the site. The Baldwin Offices is rapidly accessible to I-71, I-471, I-75 and just three minutes to Columbia Parkway.

The proximity of The Baldwin Offices, not only to the CBD but also to the Clifton medical community, delivers an excellent, high-quality, modern office environment for the tenant base seeking to locate near and service these markets. Located less than two miles from four nationally-ranked medical systems residing within the Uptown medical community and offering direct access to some of Cincinnati's largest commercial employers in the CBD, The Baldwin Offices is conveniently positioned to service both bases of commerce.