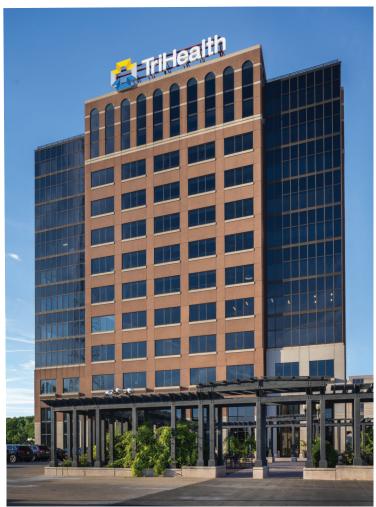

# 625 Eden Park Drive Cincinnati, OH

USE: Office SPACE AVAILABLE: 31,099 SF BUILDING SIZE: 209,894 SF

- Less than 5 minutes from Eden Park, Cincinnati Art Museum, Cincinnati CBD, Clifton Medical Community, and more
- Prominent highway visibility (106,810 cars/day) along I-71
- On-site parking garage ratio 5:1,000
- Free, convenient visitor parking with covered garage parking for employees
- Campus setting in downtown Cincinnati
- On-site management team
- Only 13 miles from Cincinnati/Northern Kentucky International Airport

#### **Prominent Location**

Sitting twelve stories tall, The Baldwin Offices is prominently situated at the gateway to Cincinnati's Central Business District. The office building is prominently positioned abutting I-71, offering superior visibility to the estimated 106,810 cars per day that pass the site. The Baldwin Offices is rapidly accessible to I-71, I-471, I-75 and just three minutes to Columbia Parkway.