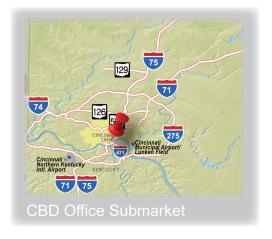

# 625 Eden Park Drive Cincinnati, OH

USE: Office SPACE AVAILABLE: 31,099 SF BUILDING SIZE: 209,894 SF

- Less than 5 minutes from Eden Park, Cincinnati Art Museum, Cincinnati CBD, Clifton Medical Community, and more
- Prominent highway visibility (106,810 cars/day) along I-71
- On-site parking garage ratio 5:1,000
- Free, convenient visitor parking with covered garage parking for employees
- Campus setting in downtown Cincinnati
- On-site management team
- Only 13 miles from Cincinnati/Northern Kentucky International Airport

#### **Prominent Location**

Sitting twelve stories tall, The Baldwin Offices is prominently situated at the gateway to Cincinnati's Central Business District. The office building is prominently positioned abutting I-71, offering superior visibility to the estimated 106,810 cars per day that pass the site. The Baldwin Offices is rapidly accessible to I-71, I-471, I-75 and just three minutes to Columbia Parkway.