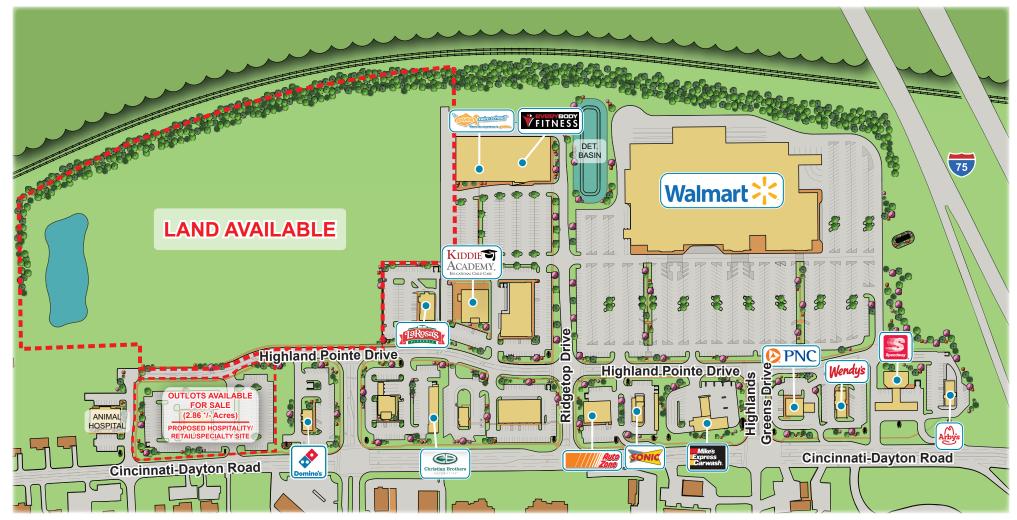

## **HIGHLANDS MARKET SQUARE**

I-75 & Cincinnati-Dayton Road, West Chester, OH

**USE**: **AVAILABLE:** 

Mixed-Use 25<sup>+</sup>/- Acres and 3 Outlots

- Walmart Supercenter anchored development in West Chester, Ohio's largest township
- Located at I-75, Exit 21 (114,110 cars/day) with highway signage available
- Signage available along Cincinnati-Dayton Road (37,500 cars/day)
- 25<sup>+</sup>/- acres and 3 outlots along Cincinnati-Dayton Road available for immediate development
- Within 5 miles of 51.000 households