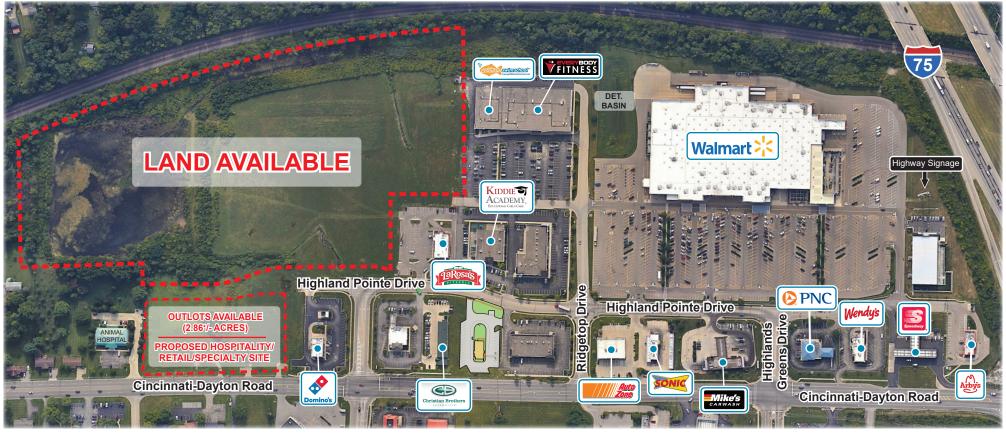

## **HIGHLANDS MARKET SQUARE**

I-75 & Cincinnati-Dayton Road, West Chester, OH

**USE**: **AVAILABLE:** 

Mixed-Use 25<sup>+</sup>/- Acres and 3 Outlots

- Walmart Supercenter anchored development in West Chester, Ohio's largest township
- Located at I-75, Exit 21 (114,110 cars/day) with highway signage available
- Signage available along Cincinnati-Dayton Road (37,500 cars/day)
- 25<sup>+</sup>/- acres and 3 outlots along Cincinnati-Dayton Road available for immediate development
- Within 5 miles of 51.000 households