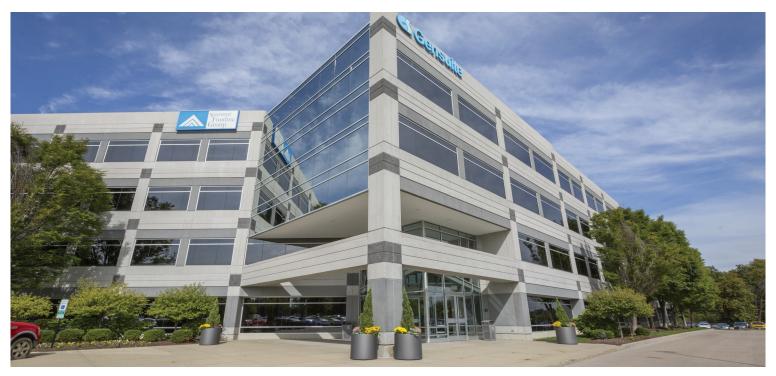

## **4680 PARKWAY DRIVE** 4680 Parkway Drive Mason, OH

#### SPACE AVAILABLE: BUILDING SIZE:

37,561 SF 128,490 SF

- Located within Governor's Pointe, one of Cincinnati's most desirable office parks
- Has excellent access and visibility from I-71 for maximum brand exposure
- The park-life setting has direct access to sidewalks and is surrounded by countless amenities and strong residential demographics
- In close proximity to a diverse range of dining options and a plethora of retail stores