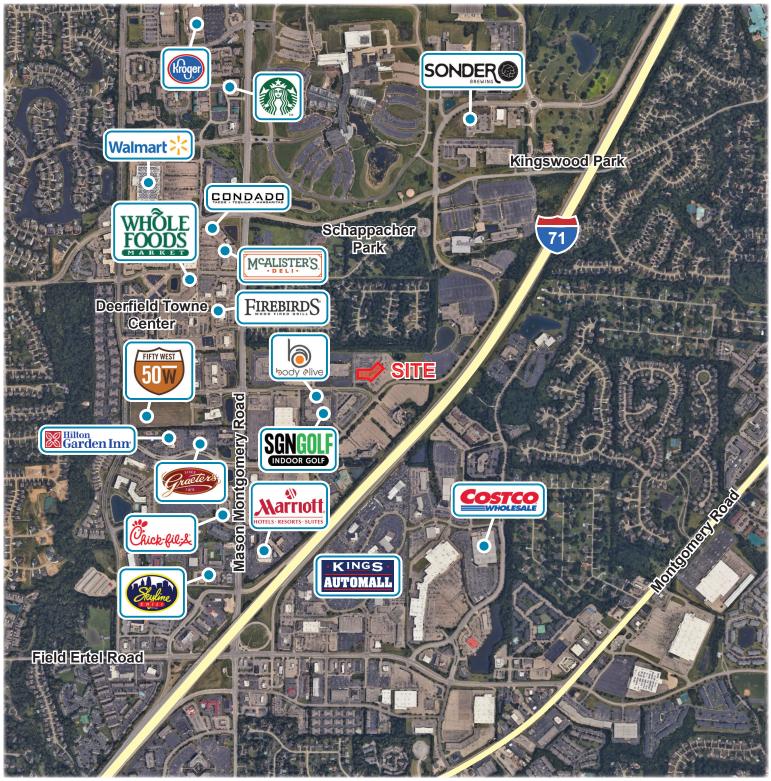

## **4680 PARKWAY DRIVE** 4680 Parkway Drive Mason, OH

#### SPACE AVAILABLE: BUILDING SIZE:

37,561 SF 128,490 SF

- Located within Governor's Pointe, one of Cincinnati's most desirable office parks
- Has excellent access and visibility from I-71 for maximum brand exposure
- The park-life setting has direct access to sidewalks and is surrounded by countless amenities and strong residential demographics
- In close proximity to a diverse range of dining options and a plethora of retail stores





# CUSHMAN & WAKEFIELD

### Scott Abernethy

Senior Director

513-763-3013 Scott.Abernethy@cushwake.com



## **4680 PARKWAY DRIVE** 4680 Parkway Drive Mason, OH





**Nearby Amenities**