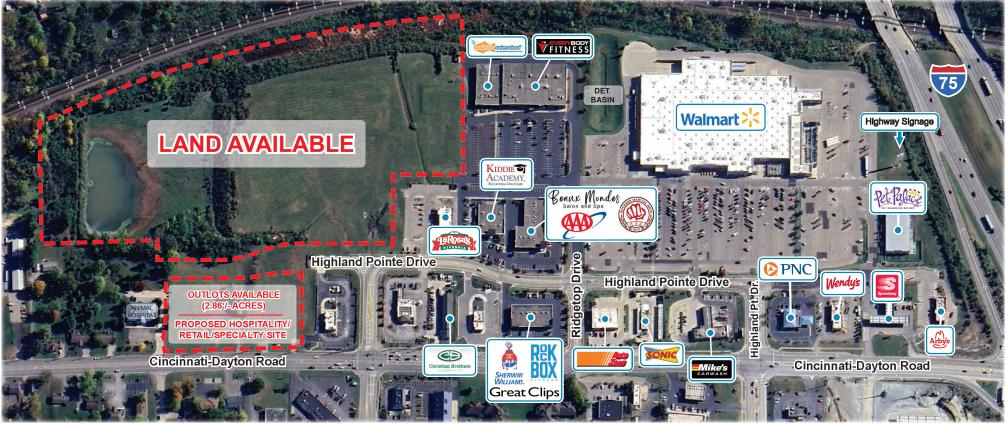

## HIGHLANDS MARKET SQUARE

I-75 & Cincinnati-Dayton Road, West Chester, OH

**USE**: Mixed-Use **AVAILABLE:** 25<sup>+</sup>/- Acres and 3 Outlots

- 25<sup>+</sup>/- acres and 3 outlots along Cincinnati-Dayton Road available for immediate development
- Walmart Supercenter anchored development in West Chester, Ohio's largest township
- Located at I-75, Exit 21 (114,110 cars/day) with highway signage available
- Signage available along Cincinnati-Dayton Road (37,500 cars/day) immediate development
- Within 5 miles of 51,000 households