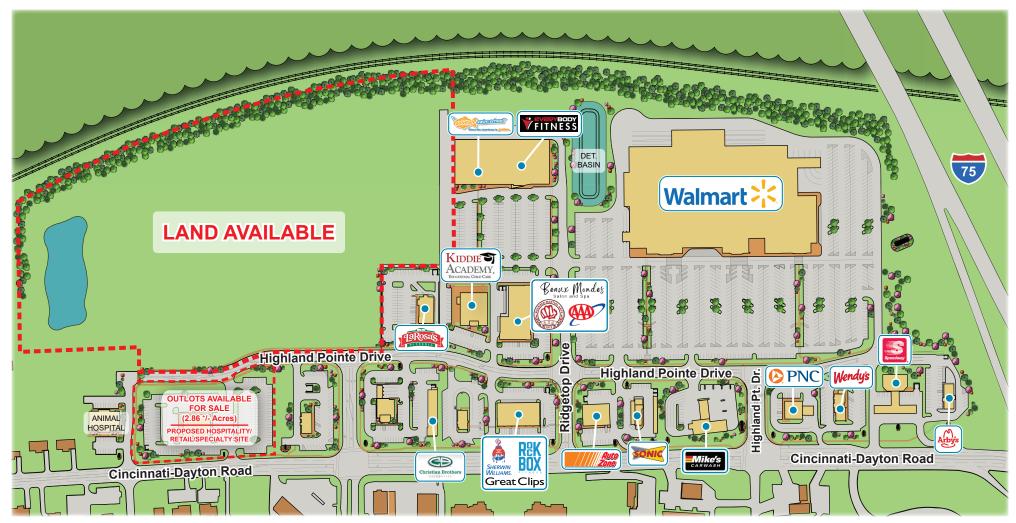

## HIGHLANDS MARKET SQUARE

I-75 & Cincinnati-Dayton Road, West Chester, OH

**USE**: Mixed-Use **AVAILABLE:** 25<sup>+</sup>/- Acres and 3 Outlots

- 25<sup>+</sup>/- acres and 3 outlots along Cincinnati-Dayton Road available for immediate development
- Walmart Supercenter anchored development in West Chester, Ohio's largest township
- Located at I-75, Exit 21 (114,110 cars/day) with highway signage available
- Signage available along Cincinnati-Dayton Road (37,500 cars/day) immediate development
- Within 5 miles of 51,000 households