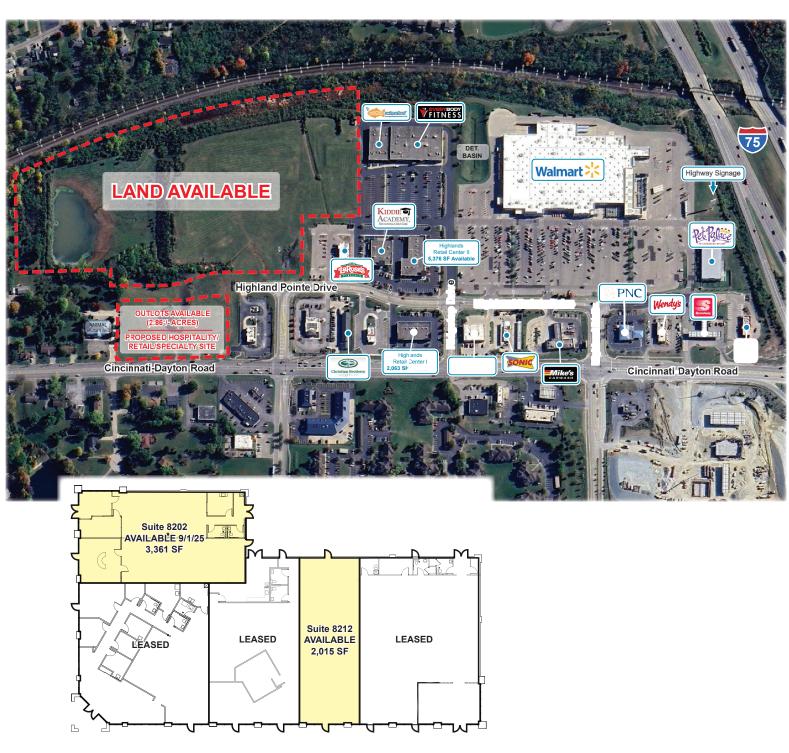

nter, and several convenience retailers
- Located at Cincinnati-Dayton Road & I-75, Exit 21
- Growing, affluent Northern Cincinnati community
- Residential center of township
- Great visibility on Cincinnati-Dayton Road 22,960 ADT





5,376 SF

16,508 SF



#### TC Bartoszek

Vice President

513-588-1840 tc@lee-associates.com

#### **Property Demographics**

|                | 1mi.     | 3 mi.     | 5 mi.     |
|----------------|----------|-----------|-----------|
| Households     | 3,187    | 19,952    | 51,026    |
| Population     | 8,510    | 57,809    | 147,788   |
| Median Income  | \$76,015 | \$96,980  | \$96,095  |
| Average Income | \$93,557 | \$115,337 | \$116,954 |

# HIGHLANDS RETAIL CENTER II 8201-8207 Highland Pointe Drive West Chester Township, OH



### Overall Site Plan



Floor Plan