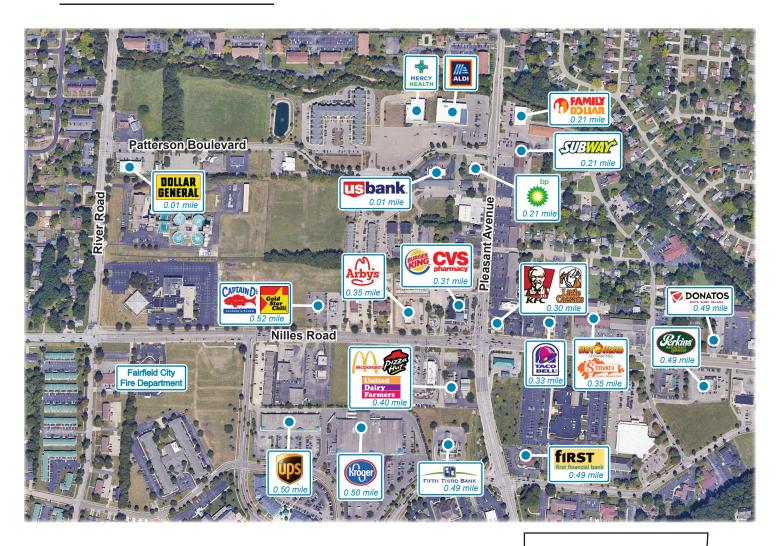

es available
- Frontage on US-127 and Patterson with repaved parking areas, new landscaping, and new entrances
- City-sponsored streetscape around property including fountain, landscaping, and decorative walls
- Mercy Health has fully leased this building







#### John Vollbracht

Director of Leasing and Asset Strategy

513-699-8830 JVollbracht@neyer1.com

#### **Property Demographics**

|                | 1mi.     | 3 mi.    | 5 mi.    |
|----------------|----------|----------|----------|
| Households     | 3,722    | 22,822   | 54,578   |
| Population     | 8,684    | 57,954   | 143,468  |
| Median Income  | \$56,258 | \$55,719 | \$53,984 |
| Average Income | \$72,371 | \$70,889 | \$67,863 |

## PATTERSON PLACE RETAIL

**544 Patterson Drive Fairfield, OH** 



### **Area Retailers**



**Building Plan** 

LEASED 14,435 SF