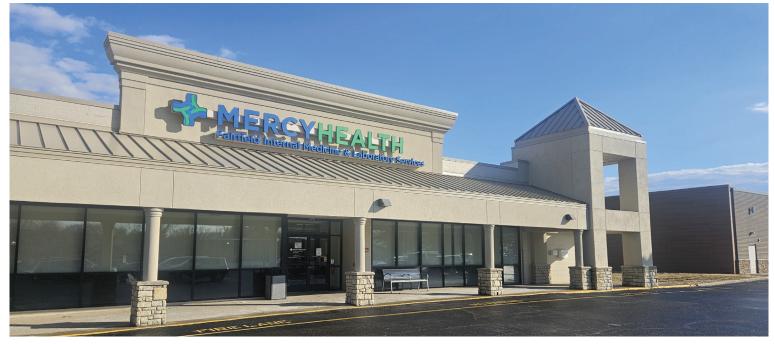

# 544 Patterson Drive Fairfield, OH

USE: Retail SPACE AVAILABLE: 0 SF BUILDING SIZE: 14,435 SF

- Building and monument signage opportunities available
- Frontage on US-127 and Patterson with repaved parking areas, new landscaping, and new entrances
- City-sponsored streetscape around property including fountain, landscaping, and decorative walls
- Mercy Health has fully leased this building